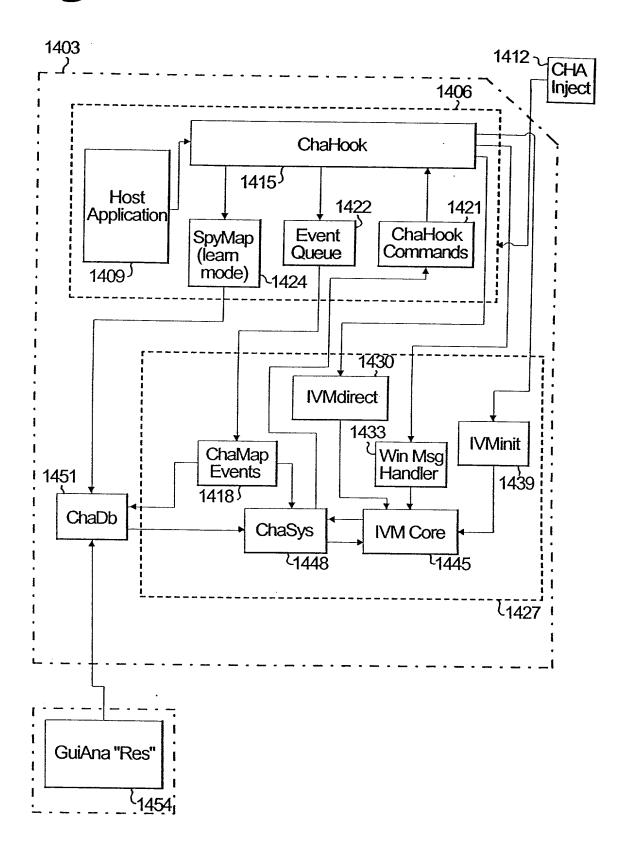

|     | 101.82 |
|                  | Help                                                                                                  |       | $\boxtimes$                       | Cancel Cancel Network Network Preview                                                                                                                                            | 235 |        |
| GRAB - Grab 210, | File Edit Layout Offset Palettte Animation View Grab Run Help<br>□□□□□□□□□□□□□□□□□□□□□□□□□□□□□□□□□□□□ | 215 — | Load animation sequence from file | File Name  *.a  c:\grab  c:\drivens:  Animation (*.a)   '  Calcin c:\drivens: |     | 0      |

## Fig. 3





<u>File</u>



HUDBUTIE BEIJE



## Fig. 7





Fig. 8



1704

12/20



Fig. 11





ŧź





Fig. 144





## Fig. 16